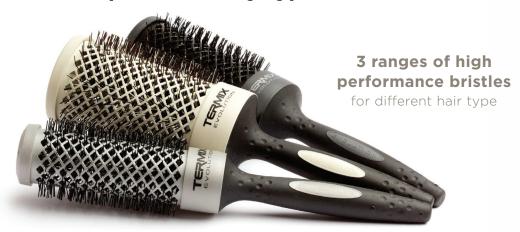

### **INTELLIGENT BRUSHING**

The first range of professional brushes adapted to every type of hair

#### PROTECT YOUR HAIR'S HEALTH

Faster drying time

Anti-frizz results

Long-lasting hairstyles

Choose from 3 brush types depending on your hair type. Here's how:

BRUSH TYPE

IDEAL FOR

HAIR TYPE

SOFT

Prevents breakage of the hair and deterioration of the capillary fiber of fine hair

FINE HAIR

BASIC

MEDIUM HAIR

Controls the problems of dehydration of medium hair

**PLUS** 

THICK HAIR

Helps control and mold thick hair which is difficult to master